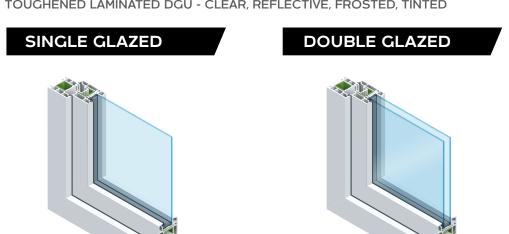

## **GLASS OPTIONS.**

TOUGHENED, TOUGHENED LAMINATED - CLEAR, REFLECTIVE, FROSTED, TINTED TOUGHENED DGU, TOUGHENED LAMINATED DGU - CLEAR, REFLECTIVE, FROSTED, TINTED

Visit our Kochi store: **Near McDonald's, NH Bypass Road. Vyttila, Kochi, Kerala 682032** Visit our Kozhikode store: **Near HILITE Mall, Poovangal, Kozhikode, Kerala 673014** 