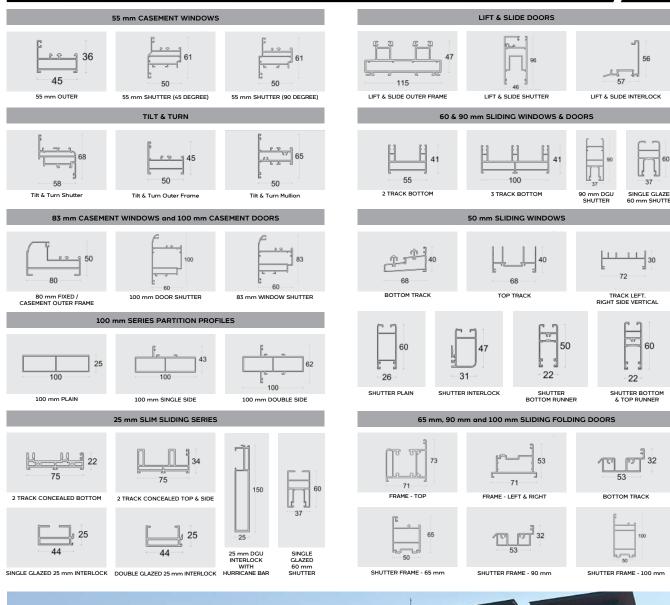

### DÖRFEN PROFILE CROSS SECTIONS IN mm

#### **PREMIUM SERIES**

25 MM SLIM SLIDING SERIES
100 MM FIXED WINDOWS
55 MM CASEMENT WINDOWS
65 MM SLIDE & FOLD DOORS
HEAVY DUTY SLIDE & FOLD DOORS
TILT AND TURN DOORS
LIFT AND SLIDE DOORS

#### **STANDARD SERIES**

60 MM FIXED SERIES
60 MM SLIDING SERIES
83 MM CASEMENT SERIES
100 MM CASEMENT DOORS
90 MM SLIDING DOORS
100 MM SLIDE & FOLD DOORS
90 MM SLIDE & FOLD DOORS

#### **VALUE SERIES**

45 MM FIXED WINDOWS 50 MM SLIDING SERIES 45 MM CASEMENT WINDOWS 80x20 MM FIXED SERIES